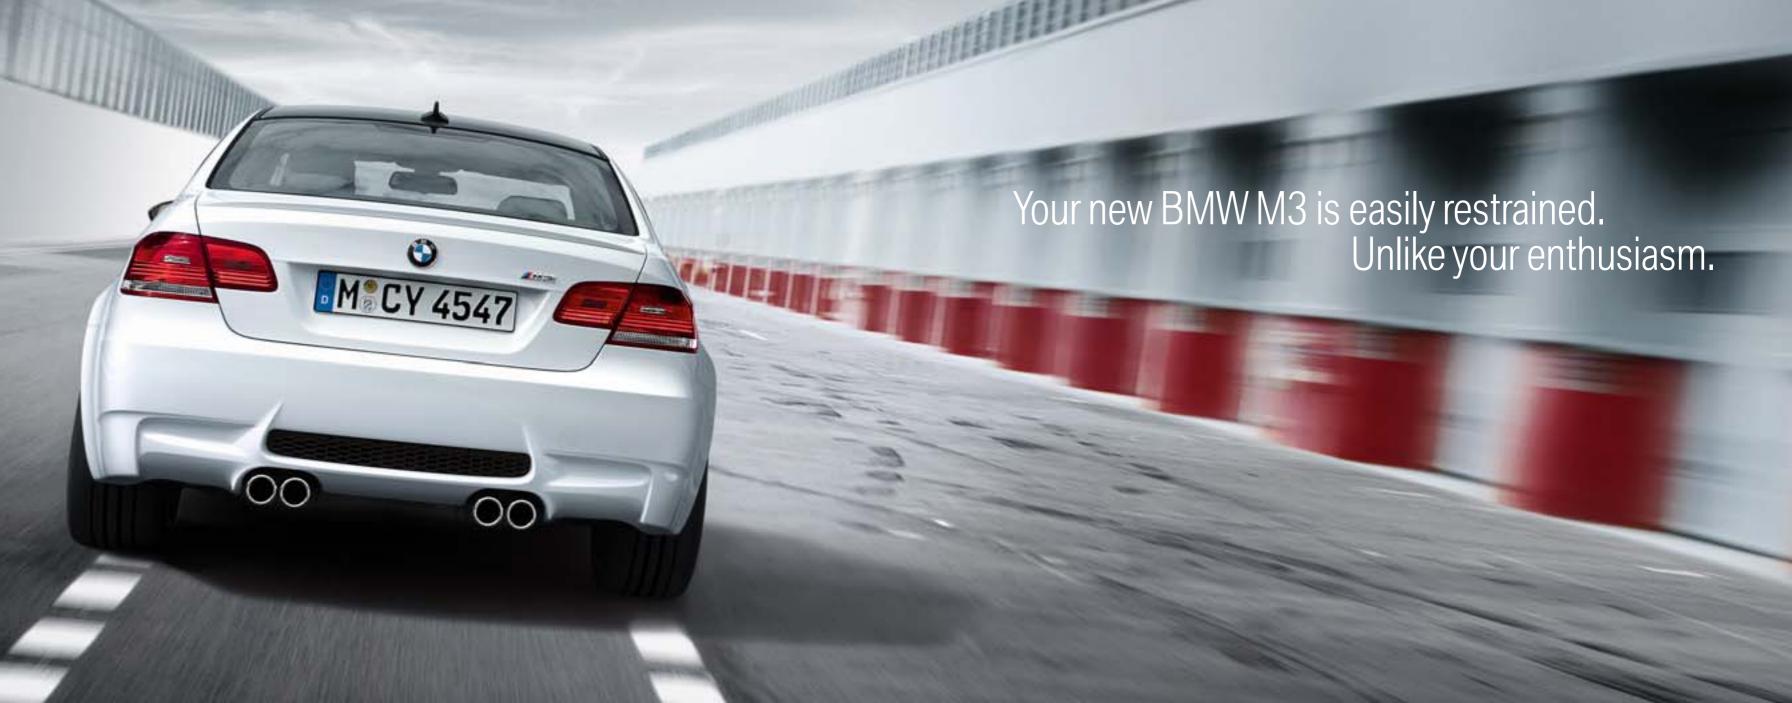

| ■ Standard equipment | □ Optional equipment |
|----------------------|----------------------|
|                      |                      |

| Safety                                                                                                                                                                                                                             | M3 Coupé |
|------------------------------------------------------------------------------------------------------------------------------------------------------------------------------------------------------------------------------------|----------|
| Airbags: