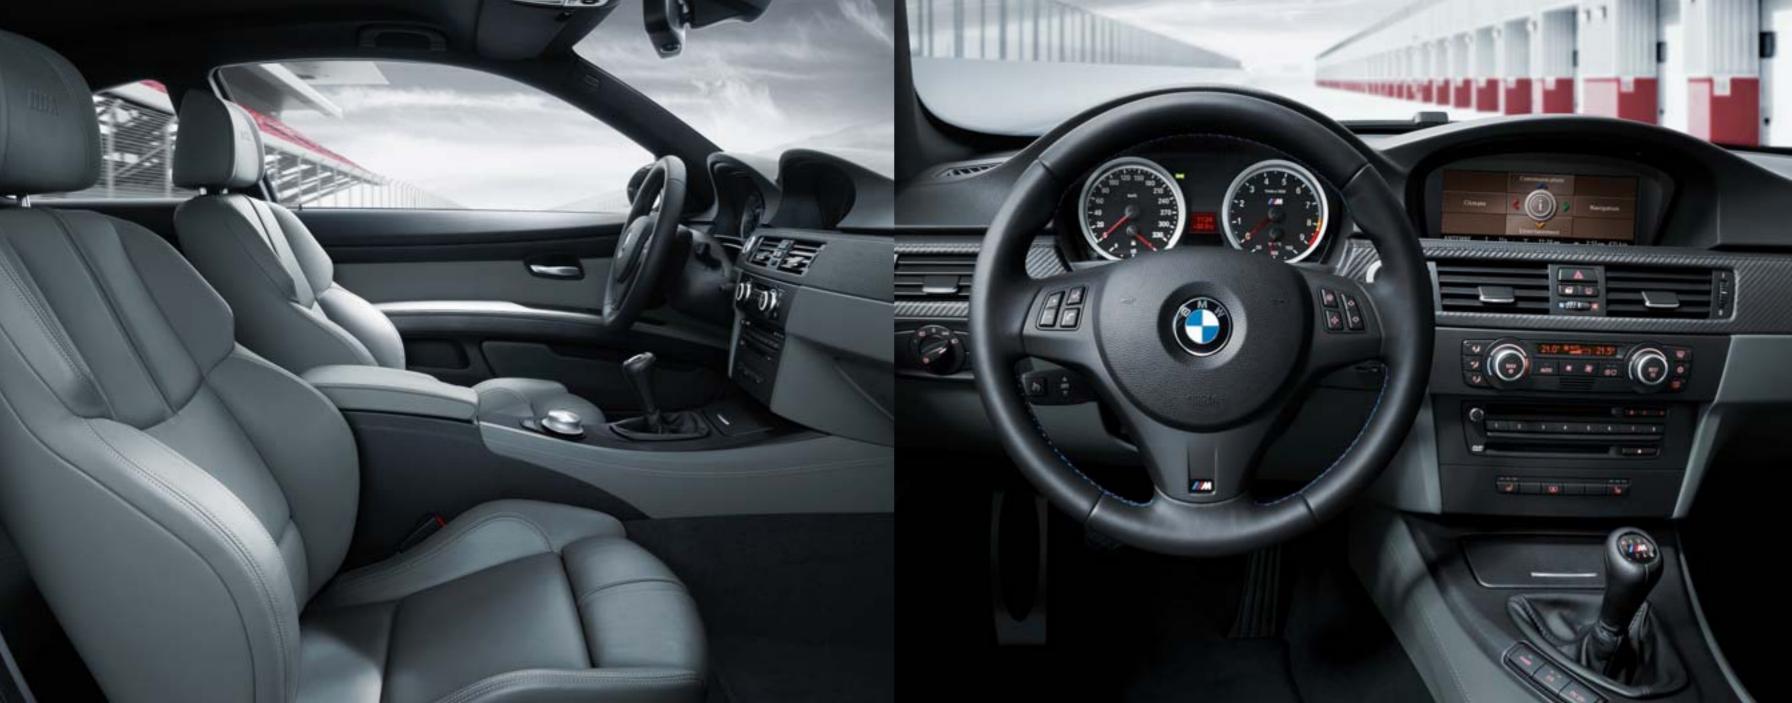

| Interior design                                                                                                          | M3 Coupé |
|--------------------------------------------------------------------------------------------------------------------------|----------|
| Door sills with BMW M-specific logo                                                                                      | -        |
| <b>Instrument panel</b> with round speedometer and rev counter displays, gauges for fuel consumption and oil temperature | -        |
| Interior trims:                                                                                                          |          |
| - Titanium Shadow                                                                                                        |          |
| - Brushed Aluminium, Shadow                                                                                              |          |
| - Carbon-look leather, Black                                                                                             |          |
| - Fine-wood trim high-gloss Sycamore Grain, Anthracite                                                                   |          |
| Upholstery:                                                                                                              |          |
| - Cloth/leather combination Speed                                                                                        |          |
| - Novillo leather                                                                                                        |          |
| - Novillo leather, extended                                                                                              |          |

| Interior                                                                                                                           | M3 Coupé |
|------------------------------------------------------------------------------------------------------------------------------------|----------|
| <b>Automatic air conditioning</b> (including AAR, fogging and solar sensors and residual heat button) with air outlets in the rear | •        |
| Headrests in the rear                                                                                                              |          |
| M leather steering wheel with multifunction buttons                                                                                |          |
| Seats/seat comfort:                                                                                                                |          |
| - Comfort entry with Easy Entry function for driver and passenger                                                                  |          |
| - Backrest width adjustment incl. lumbar support for driver and front passenger, electric                                          |          |
| - M seats for driver and front passenger, baggage nets on back                                                                     |          |
| - Seat adjustment, electric, with memory function for driver's seat                                                                | -        |
| – Seat heating for driver and front passenger                                                                                      |          |
| - Through-loading system, 2 : 1 foldable, lightweight design                                                                       |          |