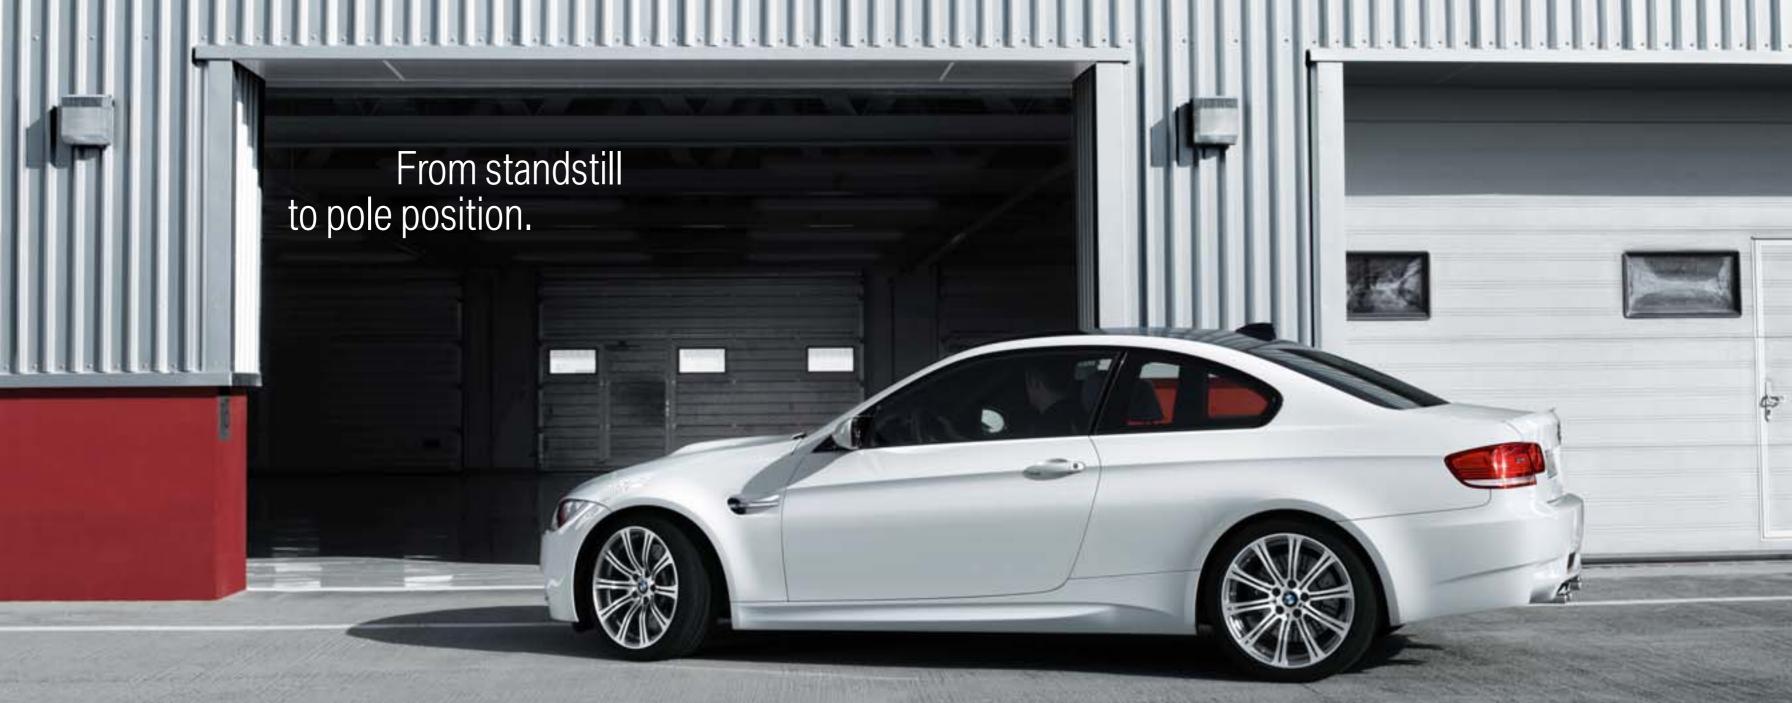

| ■ Standard equipment | □ Optional equipment |
|----------------------|----------------------|
|                      |                      |

| Safety                                                                                                                                                                                                                             | M3 Coupé |
|------------------------------------------------------------------------------------------------------------------------------------------------------------------------------------------------------------------------------------|----------|
| Airbags: