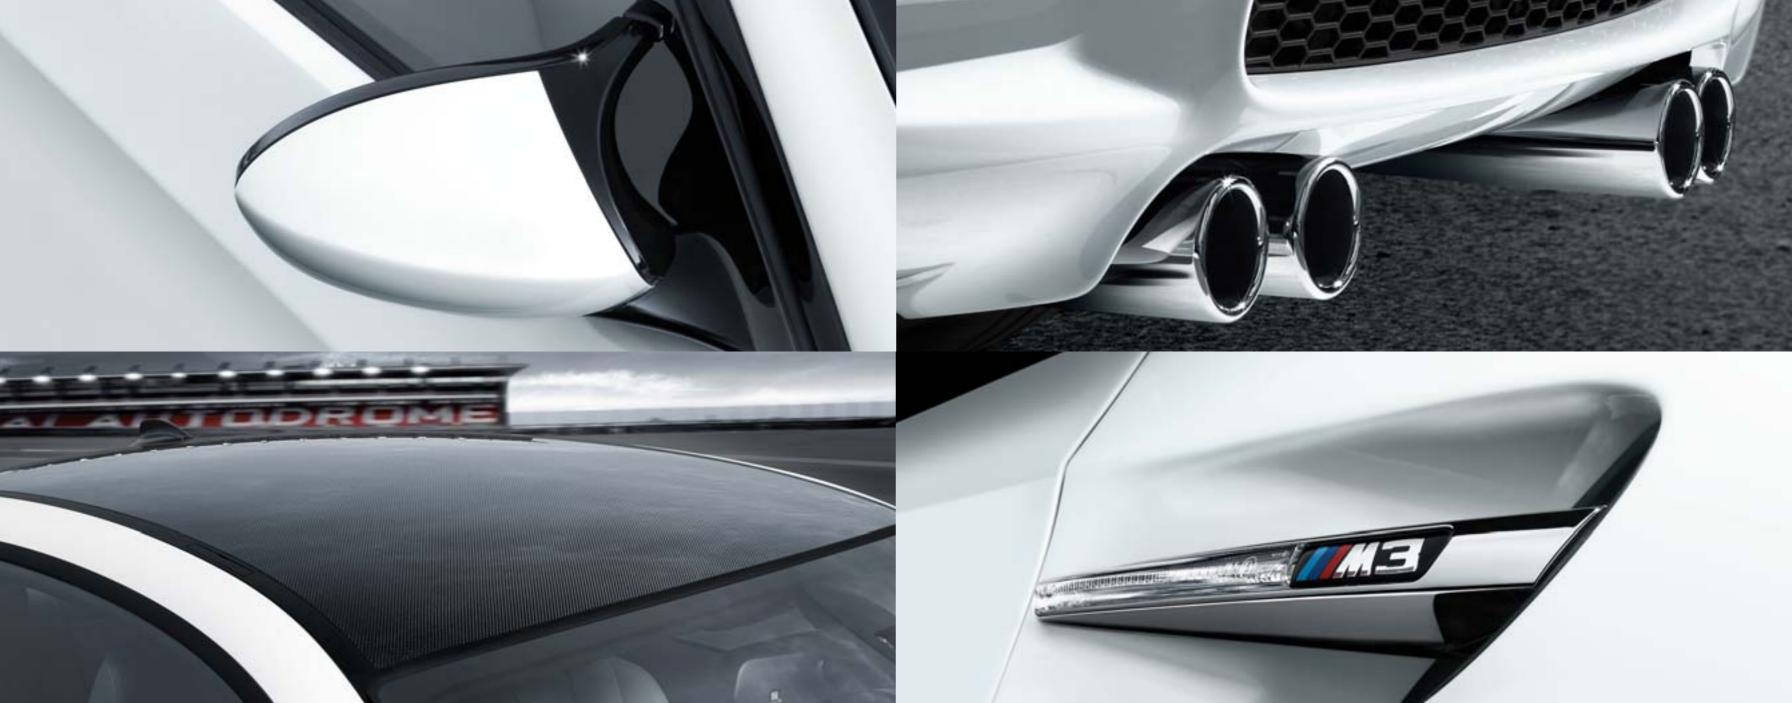

| Exterior design                                                     | M3 Coupé |
|---------------------------------------------------------------------|----------|
| <b>Door cavity cover</b> matt black                                 | •        |
| M exterior mirror in body colour                                    |          |
| Metallic paintwork                                                  |          |
| Roof featuring CRP, roof trim and roof antenna in Black             |          |
| Side panel at the front with gill, integrated indicator and M3 logo |          |
| Side turn signal indicators in white                                |          |

| Standard equipment | oment 🗆 | Optional e | auipment |
|--------------------|---------|------------|----------|
|                    |         |            |          |

| Transmission and technology                                                                                                                                                                                                              | M3 Coupé |
|------------------------------------------------------------------------------------------------------------------------------------------------------------------------------------------------------------------------------------------|----------|
| <b>8-cylinder V engine</b> with four-valve technology, individual throttle butterflies with electronic throttle butterfly control                                                                                                        |          |
| 6-speed manual transmission with electrically controlled oil cooling                                                                                                                                                                     |          |
| Emissions standard EU4                                                                                                                                                                                                                   |          |
| Exhaust system, twin-chamber with twin dual tailpipes, chrome-plated                                                                                                                                                                     |          |
| M Double VANOS                                                                                                                                                                                                                           |          |
| M Drive Manager                                                                                                                                                                                                                          |          |
| M suspension with twin-joint spring strut front axle, sub-frame, front axle tie-rod and stiffening plate in aluminium, rear axle sub-frame in steel, track control arm and spring strut in aluminium and light-weight steel construction | •        |
| MServotronic                                                                                                                                                                                                                             |          |
| Variable M differential lock                                                                                                                                                                                                             |          |