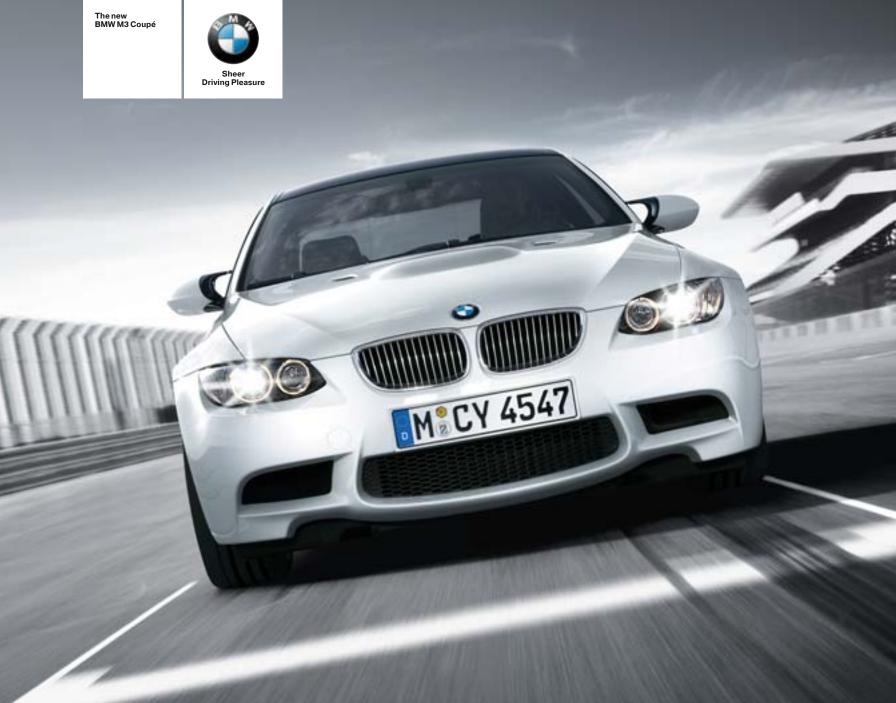

| Exterior design                                                     | M3 Coupé |
|---------------------------------------------------------------------|----------|
| <b>Door cavity cover</b> matt black                                 | •        |
| M exterior mirror in body colour                                    |          |
| Metallic paintwork                                                  |          |
| Roof featuring CRP, roof trim and roof antenna in Black             |          |
| Side panel at the front with gill, integrated indicator and M3 logo |          |
| Side turn signal indicators in white                                |          |

| Wheels                                                                                                                           | M3 Coupé |
|----------------------------------------------------------------------------------------------------------------------------------|----------|
| - M light-alloy wheels double-spoke 260M, with mixed tyres, 18 inch                                                              | -        |
| Might-alloy wheels double-spoke 220M, with mixed tyres, forged and polished, 19 inch, with integrated anti-theft security system |          |