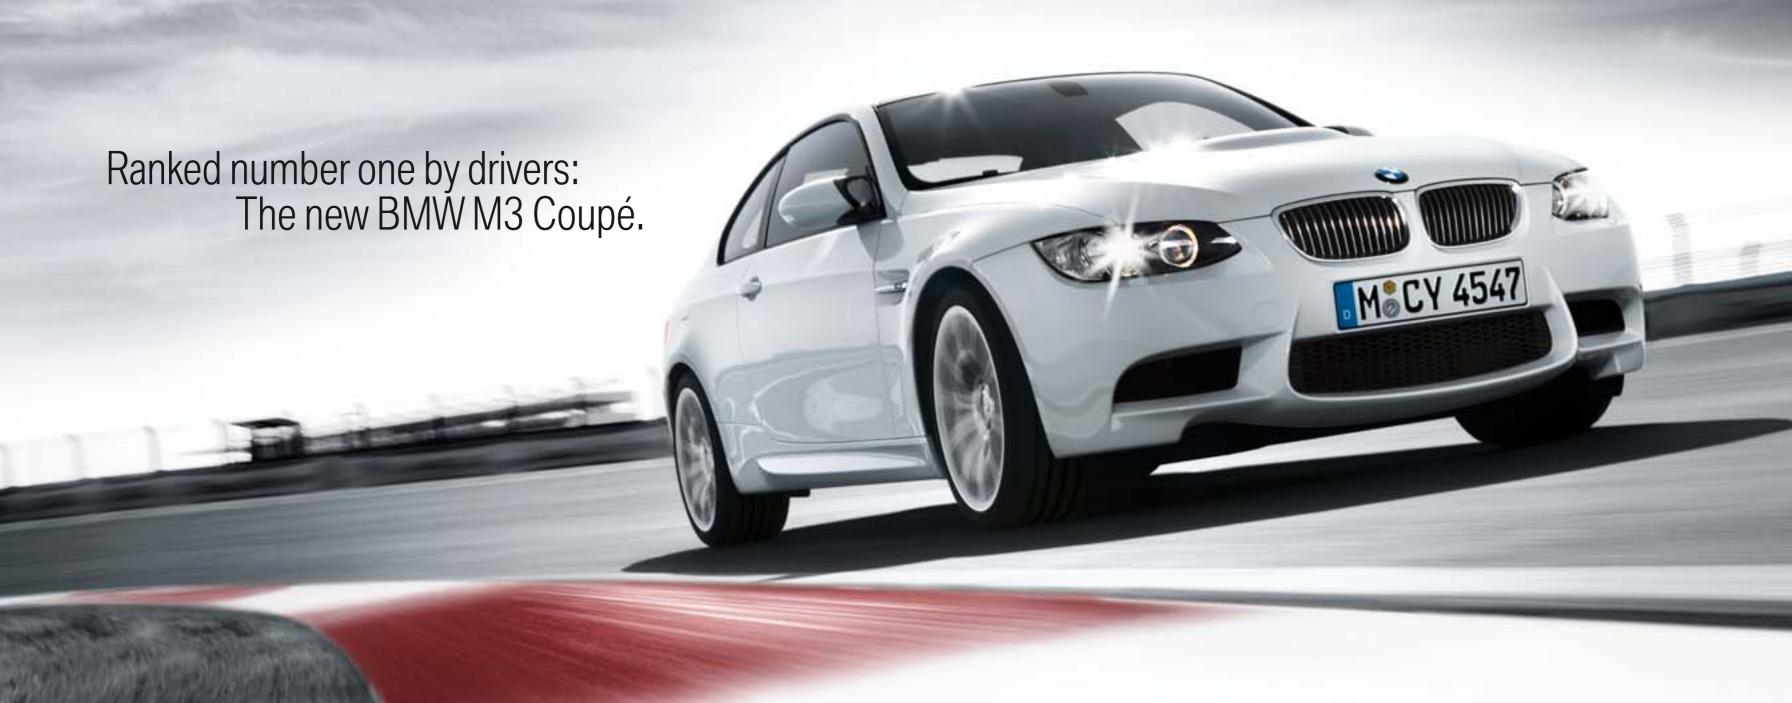

| Exterior design                                                     | M3 Coupé |
|---------------------------------------------------------------------|----------|
| <b>Door cavity cover</b> matt black                                 | •        |
| M exterior mirror in body colour                                    |          |
| Metallic paintwork                                                  |          |
| Roof featuring CRP, roof trim and roof antenna in Black             |          |
| Side panel at the front with gill, integrated indicator and M3 logo |          |
| Side turn signal indicators in white                                |          |

| Wheels                                                                                                                           | M3 Coupé |
|----------------------------------------------------------------------------------------------------------------------------------|----------|
| - M light-alloy wheels double-spoke 260M, with mixed tyres, 18 inch                                                              | -        |
| Might-alloy wheels double-spoke 220M, with mixed tyres, forged and polished, 19 inch, with integrated anti-theft security system |          |