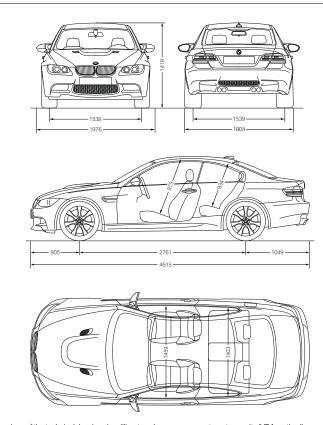

All dimensions of the technical drawings in millimetres. Luggage compartment capacity (VDA method): 430 litres.

- <sup>1</sup> The figure quoted includes a 90 per cent tank filling, 68 kg for the driver and 7 kg for luggage. Unladen weight applies to vehicles with standard specification. Optional equipment may increase this figure.
- <sup>2</sup> The petrol engine is designed for RON 98 fuel. They may be run on RON 95 or RON 91 fuel (335i: RON 98 or RON 95), with a decrease in power.
- <sup>3</sup> The 8-cylinder V engine meets the EU4 emissions standard. Fuel consumption is determined in accordance with the ECE driving cycle made up of approximately one third urban and two thirds extra-urban driving (based on the distance covered).
- CO<sub>2</sub> emissions are measured in addition to fuel consumption.
- <sup>4</sup> Electronically limited.
- \* Not available in all countries. Please consult your BMW partner.