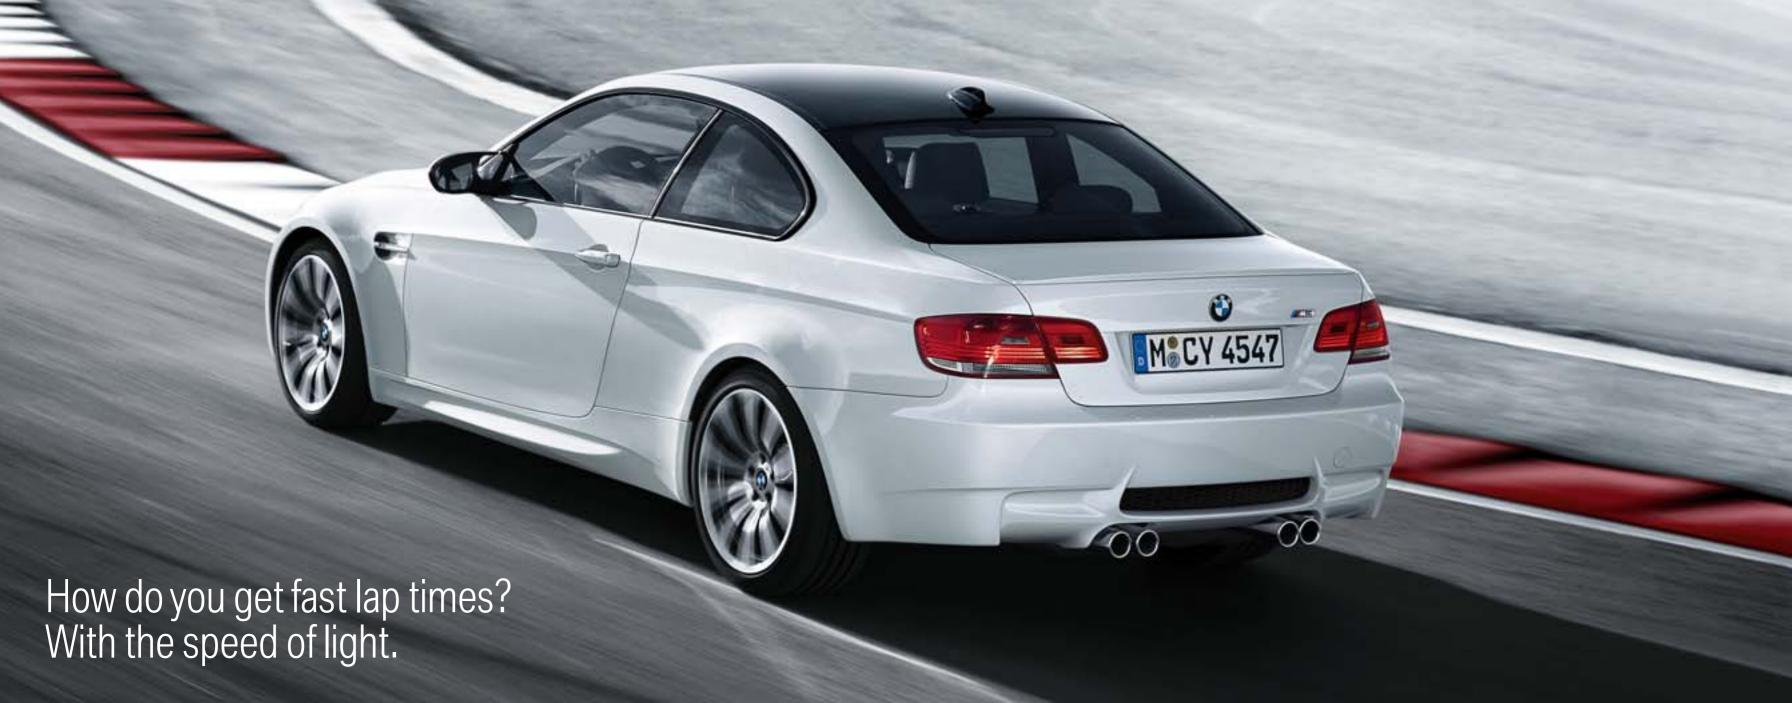

| Exterior design                                                     | M3 Coupé |
|---------------------------------------------------------------------|----------|
| <b>Door cavity cover</b> matt black                                 | •        |
| M exterior mirror in body colour                                    |          |
| Metallic paintwork                                                  |          |
| Roof featuring CRP, roof trim and roof antenna in Black             |          |
| Side panel at the front with gill, integrated indicator and M3 logo |          |
| Side turn signal indicators in white                                |          |

| Wheels                                                                                                                           | M3 Coupé |
|----------------------------------------------------------------------------------------------------------------------------------|----------|
| - M light-alloy wheels double-spoke 260M, with mixed tyres, 18 inch                                                              | -        |
| Might-alloy wheels double-spoke 220M, with mixed tyres, forged and polished, 19 inch, with integrated anti-theft security system |          |