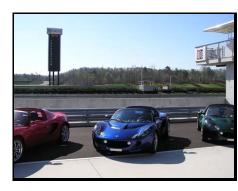

## UPDATE AND PHOTOS

Lotus unveiled the 2005 Elise to U.S. dealers this week in Birmingham, Alabama at the Barber Vintage Motorsports Park.

Ε

0

C

S

0

Ø

Ε

0

S

Ø

The Barber facility is a beautiful new track and museum complex a few hours from the Lotus headquarters in Georgia, and was a perfect venue to experience the new car.

We'd like to share some of the photos of the event, highlighting some of the new colors that will be available on the Elise, as well as more detailed shots of the car.

Suffice it to say, we're suitably impressed with the performance, build, and styling of the U.S. car and are looking forward to our first deliveries this summer.

Enjoy the photos.

Ε

LOTUS MOTORSPORTS, INC.